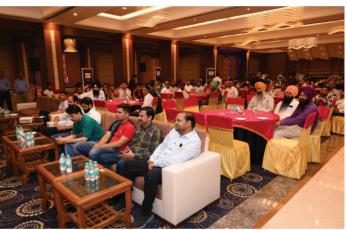

Fire Tests



#### **NFPA**

Alstone has conducted NFPA 285 fire test for its Alstone FR B grade aluminium composite panels, pioneering large-scale fire tests in India & met NFPA 285:2023 conditions. The system is free from silicone completely & over to that it's cost effective as well. We are proud that the entire system cleared all the technical requirements of NFPA 285:2023. Test was conducted by Winwall India.

#### **ASTM**

Alstone FR A2 & B cladding has been evaluated in accordance with ASTM E119-20 fire test standard. Alstone FR A2 rated as 180 minutes & Alstone FR B rated as 120 minutes of fire resistant. The test was performed by the industry professionals of world's most trusted testing consulting Thomas Bell Wright itself.

## **BUSINESS PARTNER MEET**

BATHINDA, PUNJAB









MUZAFFARNAGAR, UP





#### RAJAHMUNDRY, AP









#### LUDHIANA, PUNJAB









## **EXHIBITION**

#### AHMEDABAD, PREMIER PARTNER ZAK WORLD OF FACADES





#### CHENNAI, PREMIER PARTNER ZAK WORLD OF FACADES











#### Rajkumari Ratnavati Girl's School in

Jaisalmer, Rajasthan, is an architectural gem that Diana Kellogg designed to empower young women through education.

The school harbors more than 400 girls, giving them the opportunity to explore and learn.

It also features a solar panel canopy roof and jali screens for natural ventilation to keep classrooms cool in the desert climate.

This school's elliptical shape and hand-carved design make it the epitome of modern and sustainable architecture.



#### PRODUCT RANGE

























THINK CLADDING THINK

ALSTONE