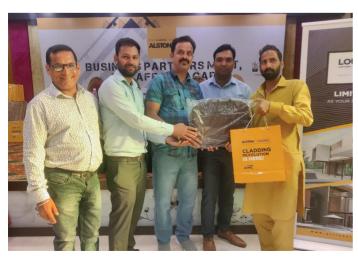

NFPA**

Alstone has conducted NFPA 285 fire test for its Alstone FR B grade aluminium composite panels, pioneering large-scale fire tests in India & met NFPA 285:2023 conditions. The system is free from silicone completely & over to that it's cost effective as well. We are proud that the entire system cleared all the technical requirements of NFPA 285:2023. Test was conducted by Winwall India.

#### **ASTM**

Alstone FR A2 & B cladding has been evaluated in accordance with ASTM E119-20 fire test standard. Alstone FR A2 rated as 180 minutes & Alstone FR B rated as 120 minutes of fire resistant. The test was performed by the industry professionals of world's most trusted testing consulting Thomas Bell Wright itself.

## **BUSINESS PARTNER MEET**

BATHINDA, PUNJAB









MUZAFFARNAGAR, UP





#### RAJAHMUNDRY, AP









#### LUDHIANA, PUNJAB









## **EXHIBITION**

#### AHMEDABAD, PREMIER PARTNER ZAK WORLD OF FACADES





#### CHENNAI, PREMIER PARTNER ZAK WORLD OF FACADES











#### Rajkumari Ratnavati Girl's School in

Jaisalmer, Rajasthan, is an architectural gem that Diana Kellogg designed to empower young women through education.

The school harbors more than 400 girls, giving them the opportunity to explore and learn.

It also features a solar panel canopy roof and jali screens for natural ventilation to keep classrooms cool in the desert climate.

This school's elliptical shape and hand-carved design make it the epitome of modern and sustainable architecture.



#### PRODUCT RANGE

























THINK CLADDING THINK

ALSTONE

#### ALSTONE MANUFACT