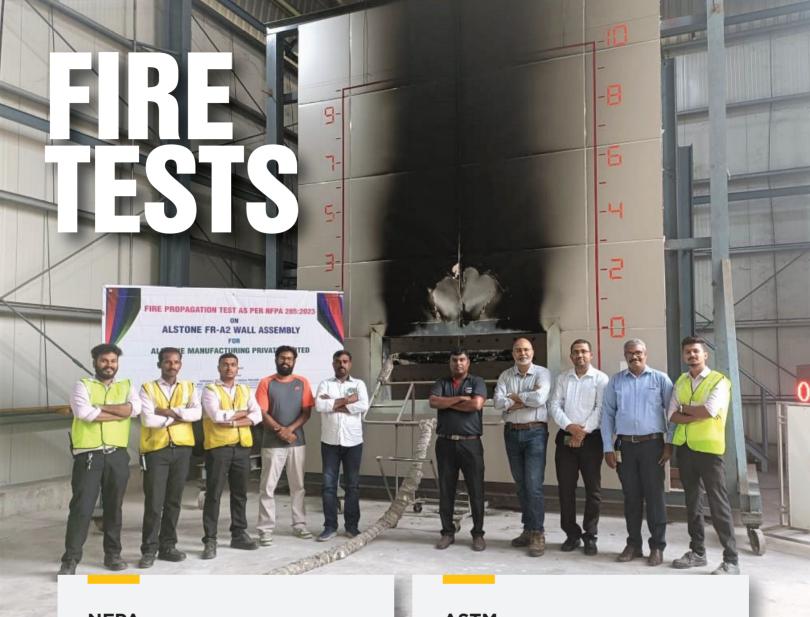

This quarter, Alstone has also tested for Fire Tests like NFPA285, which has met the new and advanced NFPA285:2023 safety norms. The test was carried out within Winwall India lab. The other fire tests were ASTM E119-20 for our B & A2 grade claddings. The test was performed by the industry professionals of the world's most trusted testing consulting Thomas Bell Wright itself.

#### **NFPA**

Alstone has conducted NFPA 285 fire test for its Alstone FR B grade aluminium composite panels, pioneering large-scale fire tests in India & met NFPA 285:2023 conditions. The system is free from silicone completely & over to that it's cost effective as well. We are proud that the entire system cleared all the technical requirements of NFPA 285:2023. Test was conducted by Winwall India.

#### **ASTM**

Alstone FR A2 & B cladding has been evaluated in accordance with ASTM E119-20 fire test standard. Alstone FR A2 rated as 180 minutes & Alstone FR B rated as 120 minutes of fire resistant. The test was performed by the industry professionals of world's most trusted testing consulting Thomas Bell Wright itself.