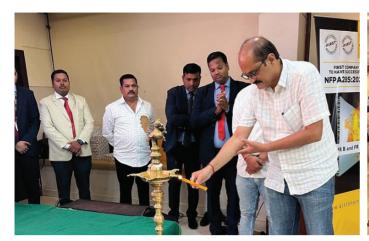

This quarter, Alstone has also tested for Fire Tests like NFPA285, which has met the new and advanced NFPA285:2023 safety norms. The test was carried out within Winwall India lab. The other fire tests were ASTM E119-20 for our B & A2 grade claddings. The test was performed by the industry professionals of the world's most trusted testing consulting Thomas Bell Wright itself.

#### **NFPA**

Alstone has conducted NFPA 285 fire test for its Alstone FR B grade aluminium composite panels, pioneering large-scale fire tests in India & met NFPA 285:2023 conditions. The system is free from silicone completely & over to that it's cost effective as well. We are proud that the entire system cleared all the technical requirements of NFPA 285:2023. Test was conducted by Winwall India.

#### **ASTM**

Alstone FR A2 & B cladding has been evaluated in accordance with ASTM E119-20 fire test standard. Alstone FR A2 rated as 180 minutes & Alstone FR B rated as 120 minutes of fire resistant. The test was performed by the industry professionals of world's most trusted testing consulting Thomas Bell Wright itself.