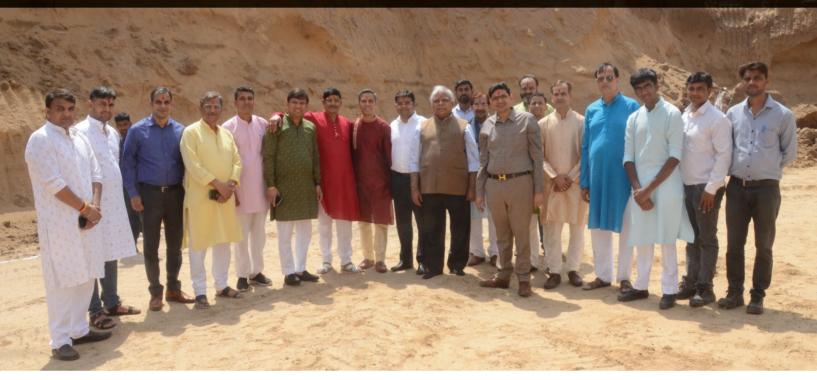

Lastly, we have also started with a grand announcement of our group expansion by adding "Emerge Renewables". It is going to produce glasses for solar panels and we are the first in north India to have a solar glass production facility. Recently, we have also done the Stone Laying Ceremony to start-off with the construction of our facility.

# **STONE LAYING CEREMONY**

The prominent name in Flat glass manufacturing industry, Emerge Group is aiming high with its expansion into the production of specialized solar glass through it's sister company M/s Emerge Renewables Pvt Ltd. The company's manufacturing unit will be in District Jaipur, Rajasthan. This production facility will be the very first in North India to produce solar glass. The proposed product will be Solar Glass manufactured - ranging between 2-4 mm with a capacity of 300 TPD. The entire plant is located within a total Land Area of 36 acres. Production is to commence by Mid-2024 with an Investment of ₹ 350 Cr. The critical know-how in terms of machinery and technology partnership and transfer will be the responsibility of China Triumph International Engineering Co., Ltd (CTIEC).