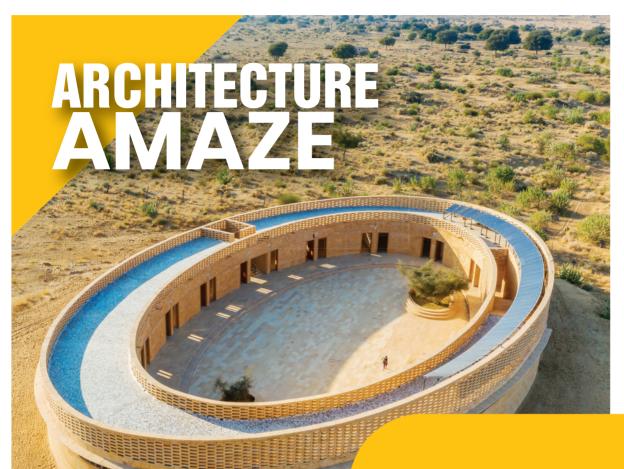

#### Rajkumari Ratnavati Girl's School in

Jaisalmer, Rajasthan, is an architectural gem that Diana Kellogg designed to empower young women through education.

The school harbors more than 400 girls, giving them the opportunity to explore and learn.

It also features a solar panel canopy roof and jali screens for natural ventilation to keep classrooms cool in the desert climate.

This school's elliptical shape and hand-carved design make it the epitome of modern and sustainable architecture.