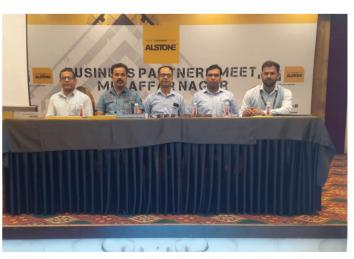

PA**

Alstone has conducted NFPA 285 fire test for its Alstone FR B grade aluminium composite panels, pioneering large-scale fire tests in India & met NFPA 285:2023 conditions. The system is free from silicone completely & over to that it's cost effective as well. We are proud that the entire system cleared all the technical requirements of NFPA 285:2023. Test was conducted by Winwall India.

#### **ASTM**

Alstone FR A2 & B cladding has been evaluated in accordance with ASTM E119-20 fire test standard. Alstone FR A2 rated as 180 minutes & Alstone FR B rated as 120 minutes of fire resistant. The test was performed by the industry professionals of world's most trusted testing consulting Thomas Bell Wright itself.

## **BUSINESS PARTNER MEET**

BATHINDA, PUNJAB









MUZAFFARNAGAR, UP





#### RAJAHMUNDRY, AP









#### LUDHIANA, PUNJAB









## **EXHIBITION**

#### AHMEDABAD, PREMIER PARTNER ZAK WORLD OF FACADES





#### CHENNAI, PREMIER PARTNER ZAK WORLD OF FACADES











#### Rajkumari Ratnavati Girl's School in

Jaisalmer, Rajasthan, is an architectural gem that Diana Kellogg designed to empower young women through education.

The school harbors more than 400 girls, giving them the opportunity to explore and learn.

It also features a solar panel canopy roof and jali screens for natural ventilation to keep classrooms cool in the desert climate.

This school's elliptical shape and hand-carved design make it the epitome of modern and sustainable architecture.



#### PRODUCT RANGE

























THINK CLADDING THINK

ALSTONE

#### ALSTONE MANUFACTUR