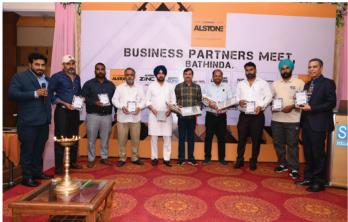

) Fire Tests



#### **NFPA**

Alstone has conducted NFPA 285 fire test for its Alstone FR B grade aluminium composite panels, pioneering large-scale fire tests in India & met NFPA 285:2023 conditions. The system is free from silicone completely & over to that it's cost effective as well. We are proud that the entire system cleared all the technical requirements of NFPA 285:2023. Test was conducted by Winwall India.

#### **ASTM**

Alstone FR A2 & B cladding has been evaluated in accordance with ASTM E119-20 fire test standard. Alstone FR A2 rated as 180 minutes & Alstone FR B rated as 120 minutes of fire resistant. The test was performed by the industry professionals of world's most trusted testing consulting Thomas Bell Wright itself.

## **BUSINESS PARTNER MEET**

BATHINDA, PUNJAB









MUZAFFARNAGAR, UP





#### RAJAHMUNDRY, AP









#### LUDHIANA, PUNJAB









## **EXHIBITION**

#### AHMEDABAD, PREMIER PARTNER ZAK WORLD OF FACADES





#### CHENNAI, PREMIER PARTNER ZAK WORLD OF FACADES











#### Rajkumari Ratnavati Girl's School in

Jaisalmer, Rajasthan, is an architectural gem that Diana Kellogg designed to empower young women through education.

The school harbors more than 400 girls, giving them the opportunity to explore and learn.

It also features a solar panel canopy roof and jali screens for natural ventilation to keep classrooms cool in the desert climate.

This school's elliptical shape and hand-carved design make it the epitome of modern and sustainable architecture.



#### PRODUCT RANGE

























THINK CLADDING THINK

ALSTONE