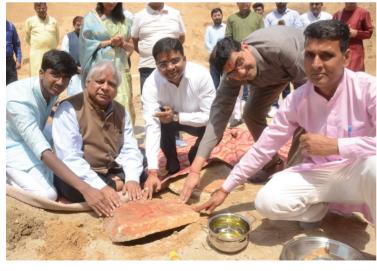

Lastly, we have also started with a grand announcement of our group expansion by adding "Emerge Renewables". It is going to produce glasses for solar panels and we are the first in north India to have a solar glass production facility. Recently, we have also done the Stone Laying Ceremony to start-off with the construction of our facility.

# **STONE LAYING CEREMONY**

The prominent name in Flat glass manufacturing industry, Emerge Group is aiming high with its expansion into the production of specialized solar glass through it's sister company M/s Emerge Renewables Pvt Ltd. The company's manufacturing unit will be in District Jaipur, Rajasthan. This production facility will be the very first in North India to produce solar glass. The proposed product will be Solar Glass manufactured - ranging between 2-4 mm with a capacity of 300 TPD. The entire plant is located within a total Land Area of 36 acres. Production is to commence by Mid-2024 with an Investment of ₹ 350 Cr. The critical know-how in terms of machinery and technology partnership and transfer will be the responsibility of China Triumph International Engineering Co., Ltd (CTIEC).