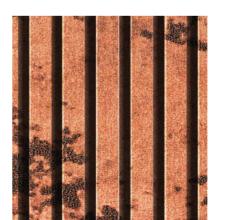

AL-VF-6012 BLACK CASTLE

AL-VF-9004 ROUGH BRASS

AL-VF-9001 CORTEN STEEL

AL-VF-9002 RUSTY COPPER

AL-VF-9003 BRONZE PATINA

\*Shades shown below are for reference only, actual product may vary.

|                |     |                                       | 1     | 1              | and the second |    | -       | -                                      | 変換                 | the state | SALL T     |
|----------------|-----|---------------------------------------|-------|----------------|----------------|----|---------|----------------------------------------|--------------------|-----------|------------|
| 3              | -   | A A A A A A A A A A A A A A A A A A A |       |                | A              | 1  | 1. 5. 4 |                                        | and the second     |           |            |
| and the second | *** | CHEN LI                               |       | and the second | R              |    |         |                                        | - AL               | N. MAR    | 14.1       |
| SAL AN         | ""  | No.                                   | and a |                |                |    | 12      |                                        | N.C.B.             |           |            |
|                | NA. | 27.72                                 | う     | ALC: NO        | No.            |    |         |                                        | Contraction of the |           | No.        |
|                |     | いきの間                                  | *     | 2mm            |                | 後に |         | 199                                    |                    | 并将掌       | The second |
|                |     | 3.5                                   | - Sta | P.             | E and E la     |    | 4       |                                        | Line               | 1         | 23.        |
|                | 200 | Sec. 1                                |       | 1              |                |    | T A     | ······································ |                    | 1         |            |

# AL-9001 CORTEN STEEL

AL-9002 RUSTY COPPER

AL-9003 BRONZE PATINA AL-9004 ROUGH BRASS

AL-9005 INDUSTRIAL IRON

AL-9009 NECTARINA RUST

AL-9006 GILDED RUST

AL-9008 RUSTY GOLD

AL-9007 ROUGH CONCRETE