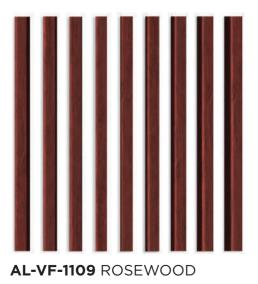

# AL-1107 TIGER WOOD AL-1108 OXFORD CHERRY AL-1109 ROSEWOOD AL-1110 ARMANI GREY AL-1111 SHADOW GREY AL-6004 CEMENT AL-6005 GRAVEL CEMENT AL-6001 FOREST ROCK AL-6002 DECAYED ROCK AL-6003 DHOLPUR PINK

\*Shades shown below are for reference only, actual product may vary.