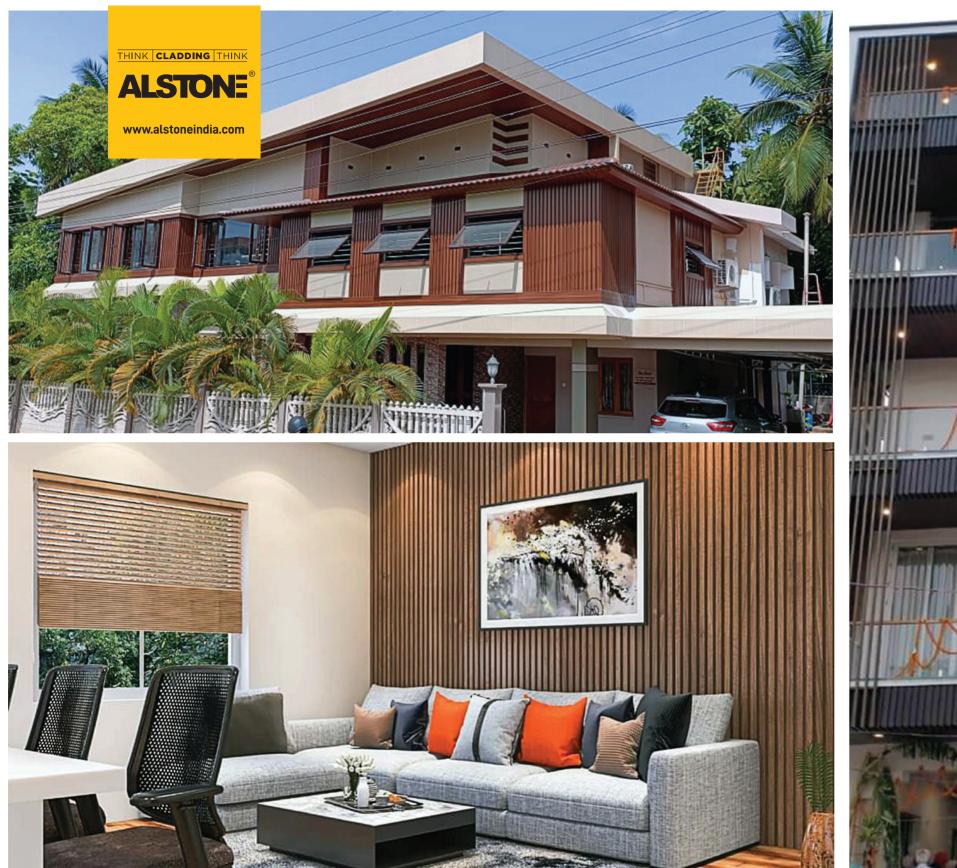

Alstone introducing its new range of **Ventilated Fin Louvers**, expertly crafted to optimize airflow. These louvers allow fresh air to enter the building and improve the indoor air quality, reduced reliance on mechanical ventilation systems, energy efficiency, and enhanced aesthetics. Alstone use high quality materials in the manufacturing of their Fin Louvers, ensuring long term durability. The louvers are designed to withstand harsh weather conditions with minimal maintenance, making them a reliable and cost effective choice.

Additionally, our premium line of Alstone Louvers for premier buildings. Our Louvers have been designed to be nothing short of exquisite, for those who want to be surrounded by architectural elegance. Made to fit your taste, this range is the perfect way to add a personal touch and sprinkle of sophistication to your home or office.

Our exclusive range of Louvers and Fin Louvers are made to fit your taste, this range is the perfect way to add a personal touch and sprinkle of sophistication to your home or office.

# **APPLICATIONS**

- EXTERIOR CLADDING
- BALCONY CLADDING
- ROOF CLADDING
- CANOPY
- GATE PANELING
- FENCE & RAILING
- HIGHLIGHTER

THINK CLADDING THINK

www.alstoneindia.com

2440mm(L) x 38mm(W) x 75mm(H), Tolerance: ±5mm