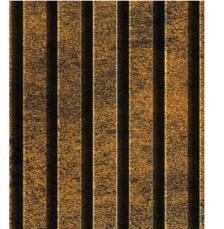

AL-VF-6012 BLACK CASTLE

AL-VF-9004 ROUGH BRASS

AL-VF-9001 CORTEN STEEL

AL-VF-9002 RUSTY COPPER

AL-VF-9003 BRONZE PATINA

\*Shades shown below are for reference only, actual product may vary.

|                |     |                                       | 1     | 1              | and the second |    | -       | -                                      | 変換                 | the state | SALL T     |
|----------------|-----|---------------------------------------|-------|----------------|----------------|----|---------|----------------------------------------|--------------------|-----------|------------|
| 3              | -   | A A A A A A A A A A A A A A A A A A A |       |                | A              | 1  | 1. 5. 4 |                                        | and the second     |           |            |
| and the second | *** | CHEN LI                               |       | and the second | R              |    |         |                                        | - AL               | N. MAR    | 14.1       |
| SAL AN         | ""  | No.                                   | and a |                |                |    | 12      |                                        | N.C.B.             |           |            |
|                | NA. | 27.72                                 | う     | ALC: NO        | No.            |    |         |                                        | Contraction of the |           | No.        |
|                |     | いきの間                                  | *     | 2mm            |                | 後に |         | 199                                    |                    | 并将掌       | The second |
|                |     | 3.5                                   | - Sta | P.             | E and E la     |    | 4       |                                        | Line               | 1         | 23.        |
|                | 200 | Sec. 1                                |       | 1              |                |    | T A     | ······································ |                    | 1         |            |

# AL-9001 CORTEN STEEL

AL-9002 RUSTY COPPER

AL-9003 BRONZE PATINA AL-9004 ROUGH BRASS

AL-9005 INDUSTRIAL IRON

AL-9009 NECTARINA RUST

AL-9006 GILDED RUST

AL-9008 RUSTY GOLD

AL-9007 ROUGH CONCRETE