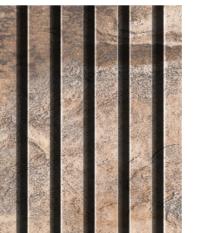

\*Shades shown below are for reference only, actual product may vary.

www.alstoneindia.com

THINK CLADDING THINK

AL-VF-6005 GRAVEL CEMENT

AL-VF-6006 GREY SPACE

AL-VF-6007 BLACK SPACE

AL-VF-6008 FERRARI RED

\*Shades shown below are for reference only, actual product may vary.

| AL-VF-6009 VENICE BROWN | AL-VF-6010 ONYX BROWN | AL-VF-6011 BROWN CASTLE |
|-------------------------|-----------------------|-------------------------|
|                         |                       |                         |