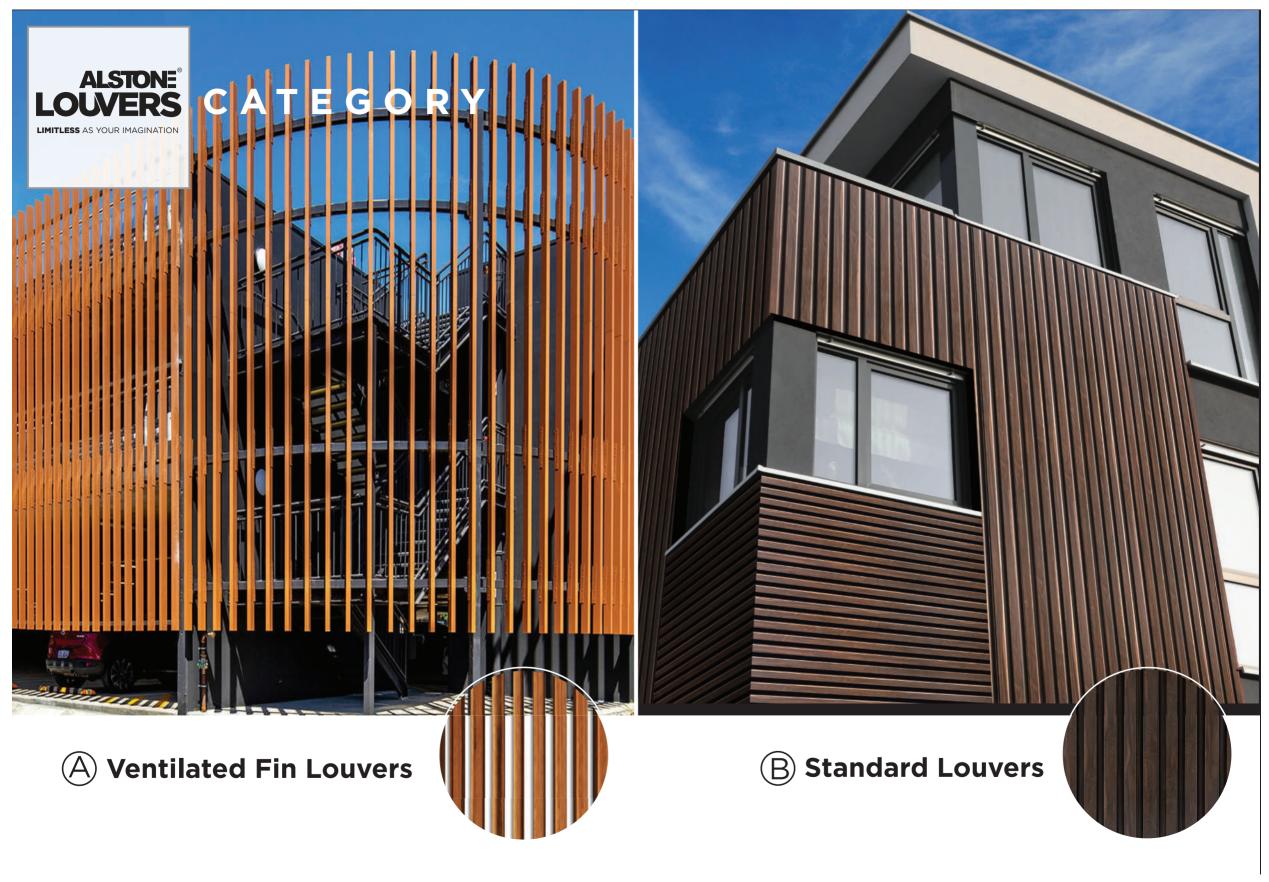

Alstone introducing its new range of **Ventilated Fin Louvers**, expertly crafted to optimize airflow. These louvers allow fresh air to enter the building and improve the indoor air quality, reduced reliance on mechanical ventilation systems, energy efficiency, and enhanced aesthetics. Alstone use high quality materials in the manufacturing of their Fin Louvers, ensuring long term durability. The louvers are designed to withstand harsh weather conditions with minimal maintenance, making them a reliable and cost effective choice.

Additionally, our premium line of Alstone Louvers for premier buildings. Our Louvers have been designed to be nothing short of exquisite, for those who want to be surrounded by architectural elegance. Made to fit your taste, this range is the perfect way to add a personal touch and sprinkle of sophistication to your home or office.

Our exclusive range of Louvers and Fin Louvers are made to fit your taste, this range is the perfect way to add a personal touch and sprinkle of sophistication to your home or office.