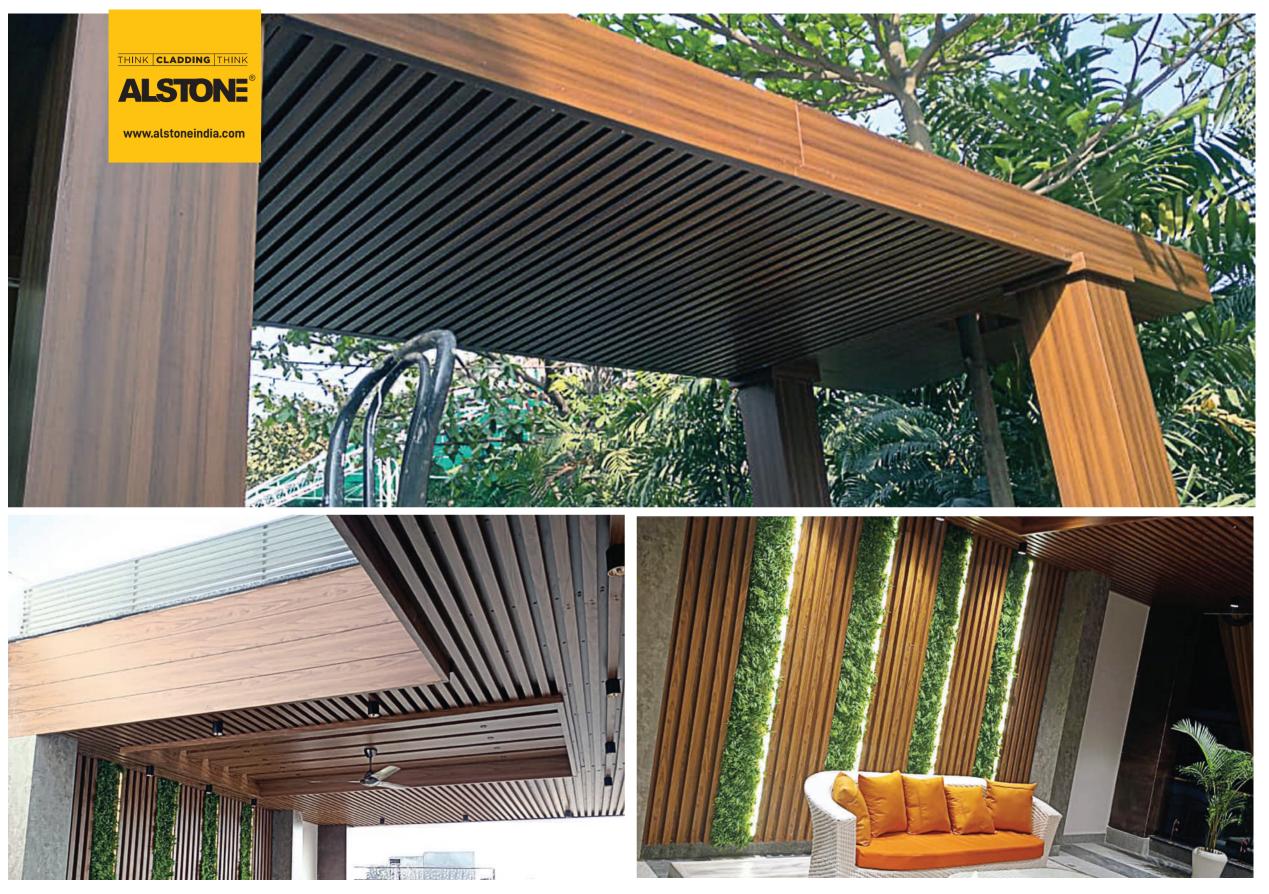

Alstone introducing its new range of **Ventilated Fin Louvers**, expertly crafted to optimize airflow. These louvers allow fresh air to enter the building and improve the indoor air quality, reduced reliance on mechanical ventilation systems, energy efficiency, and enhanced aesthetics. Alstone use high quality materials in the manufacturing of their Fin Louvers, ensuring long term durability. The louvers are designed to withstand harsh weather conditions with minimal maintenance, making them a reliable and cost effective choice.

Additionally, our premium line of Alstone Louvers for premier buildings. Our Louvers have been designed to be nothing short of exquisite, for those who want to be surrounded by architectural elegance. Made to fit your taste, this range is the perfect way to add a personal touch and sprinkle of sophistication to your home or office.

Our exclusive range of Louvers and Fin Louvers are made to fit your taste, this range is the perfect way to add a personal touch and sprinkle of sophistication to your home or office.