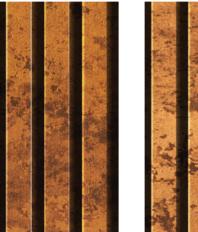

AL-VF-6012 BLACK CASTLE

AL-VF-9004 ROUGH BRASS

AL-VF-9001 CORTEN STEEL

AL-VF-9002 RUSTY COPPER

AL-VF-9003 BRONZE PATINA

\*Shades shown below are for reference only, actual product may vary.

|                |     |                                       | 1     | 1              | and the second |    | -       | -                                      | 変換                 | the state | SALL T     |
|----------------|-----|---------------------------------------|-------|----------------|----------------|----|---------|----------------------------------------|--------------------|-----------|------------|
| 3              | -   | A A A A A A A A A A A A A A A A A A A |       |                | A              | 1  | 1. 5. 4 |                                        | and the second     |           |            |
| and the second | *** | CHEN LI                               |       | and the second | R              |    |         |                                        | - AL               | N. MAR    | 14.1       |
| SAL AN         | ""  | No.                                   | and a |                |                |    | 12      |                                        | N.C.B.             |           |            |
|                | NA. | 27.72                                 | う     | ALC: NO        | No.            |    |         |                                        | Contraction of the |           | No.        |
|                |     | いきの間                                  | *     | 2mm            |                | 後に |         | 199                                    |                    | 并将掌       | The second |
|                |     | 3.5                                   | - Sta | P.             | E and E la     |    | 4       |                                        | Line               | 1         | 23.        |
|                | 200 | Sec. 1                                |       | 1              |                |    | T A     | ······································ |                    | 1         |            |

# AL-9001 CORTEN STEEL

AL-9002 RUSTY COPPER

AL-9003 BRONZE PATINA AL-9004 ROUGH BRASS

AL-9005 INDUSTRIAL IRON

AL-9009 NECTARINA RUST

AL-9006 GILDED RUST

AL-9008 RUSTY GOLD

AL-9007 ROUGH CONCRETE