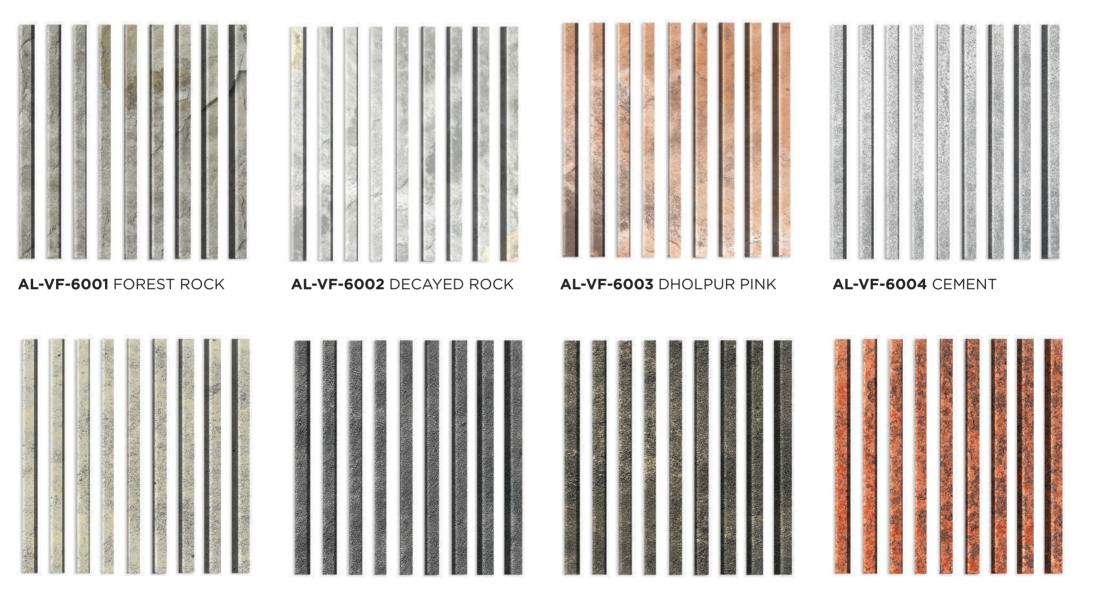

\*Shades shown below are for reference only, actual product may vary.

www.alstoneindia.com

THINK CLADDING THINK

AL-VF-6005 GRAVEL CEMENT

AL-VF-6006 GREY SPACE

AL-VF-6007 BLACK SPACE

AL-VF-6008 FERRARI RED

\*Shades shown below are for reference only, actual product may vary.

# AL-1107 TIGER WOOD AL-1108 OXFORD CHERRY AL-1109 ROSEWOOD AL-1110 ARMANI GREY AL-1111 SHADOW GREY AL-6004 CEMENT AL-6005 GRAVEL CEMENT AL-6001 FOREST ROCK AL-6002 DECAYED ROCK AL-6003 DHOLPUR PINK

\*Shades shown below are for reference only, actual product may vary.