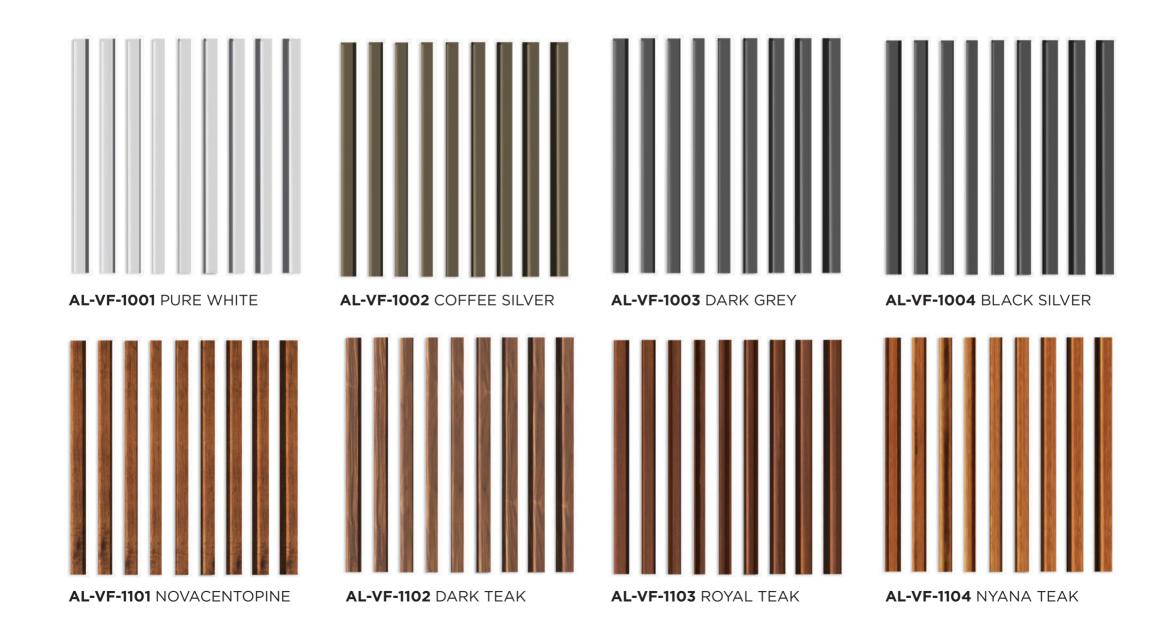

\*Shades shown below are for reference only, actual product may vary.

THINK CLADDING THINK

\*Shades shown below are for reference only, actual product may vary.

THINK CLADDING THINK

AL-VF-1106 TINEO

AL-VF-1108 OXFORD CHERRY