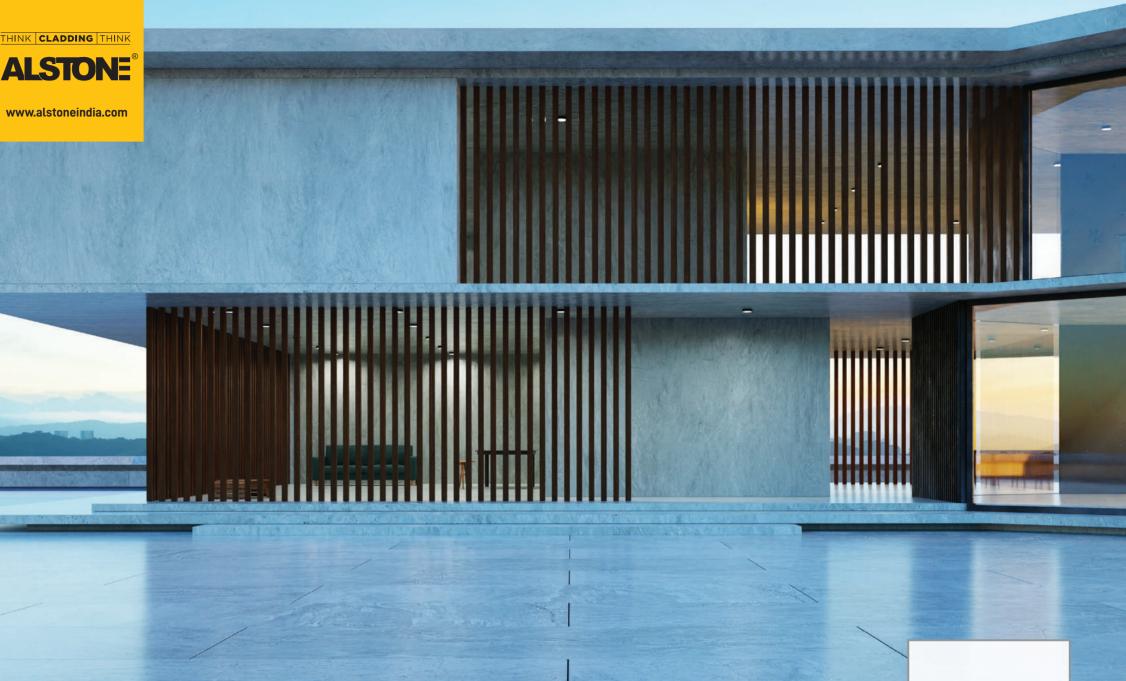

Alstone introducing its new range of **Ventilated Fin Louvers**, expertly crafted to optimize airflow. These louvers allow fresh air to enter the building and improve the indoor air quality, reduced reliance on mechanical ventilation systems, energy efficiency, and enhanced aesthetics. Alstone use high quality materials in the manufacturing of their Fin Louvers, ensuring long term durability. The louvers are designed to withstand harsh weather conditions with minimal maintenance, making them a reliable and cost effective choice.

Additionally, our premium line of Alstone Louvers for premier buildings. Our Louvers have been designed to be nothing short of exquisite, for those who want to be surrounded by architectural elegance. Made to fit your taste, this range is the perfect way to add a personal touch and sprinkle of sophistication to your home or office.

# PREMIUM EXTERIOR & INTERIOR CLADDING

# **APPLICATIONS**

- EXTERIOR CLADDING
- BALCONY CLADDING
- ROOF CLADDING
- CANOPY
- GATE PANELING
- FENCE & RAILING
- HIGHLIGHTER

THINK CLADDING THINK

www.alstoneindia.com

2440mm(L) x 38mm(W) x 75mm(H), Tolerance: ±5mm