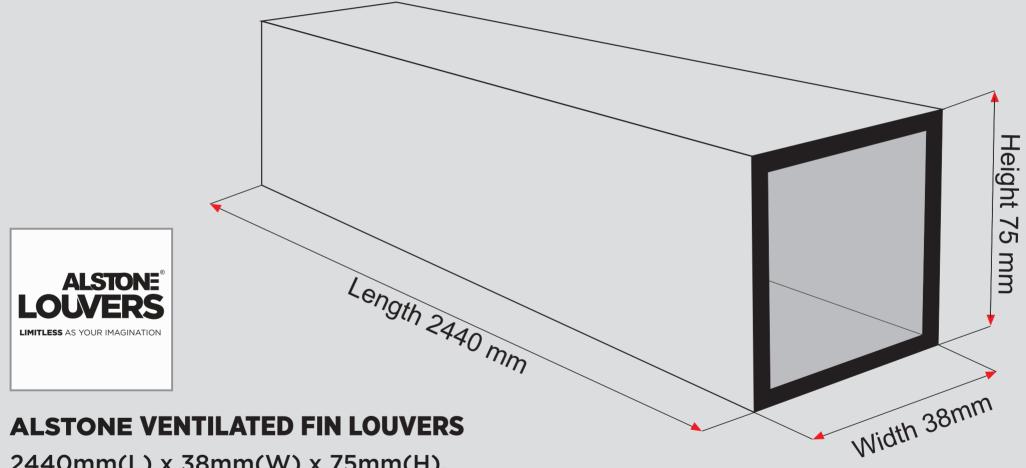

# **APPLICATIONS**

- EXTERIOR CLADDING
- BALCONY CLADDING
- ROOF CLADDING
- CANOPY
- GATE PANELING
- FENCE & RAILING
- HIGHLIGHTER

THINK CLADDING THINK

www.alstoneindia.com

2440mm(L) x 38mm(W) x 75mm(H), Tolerance: ±5mm