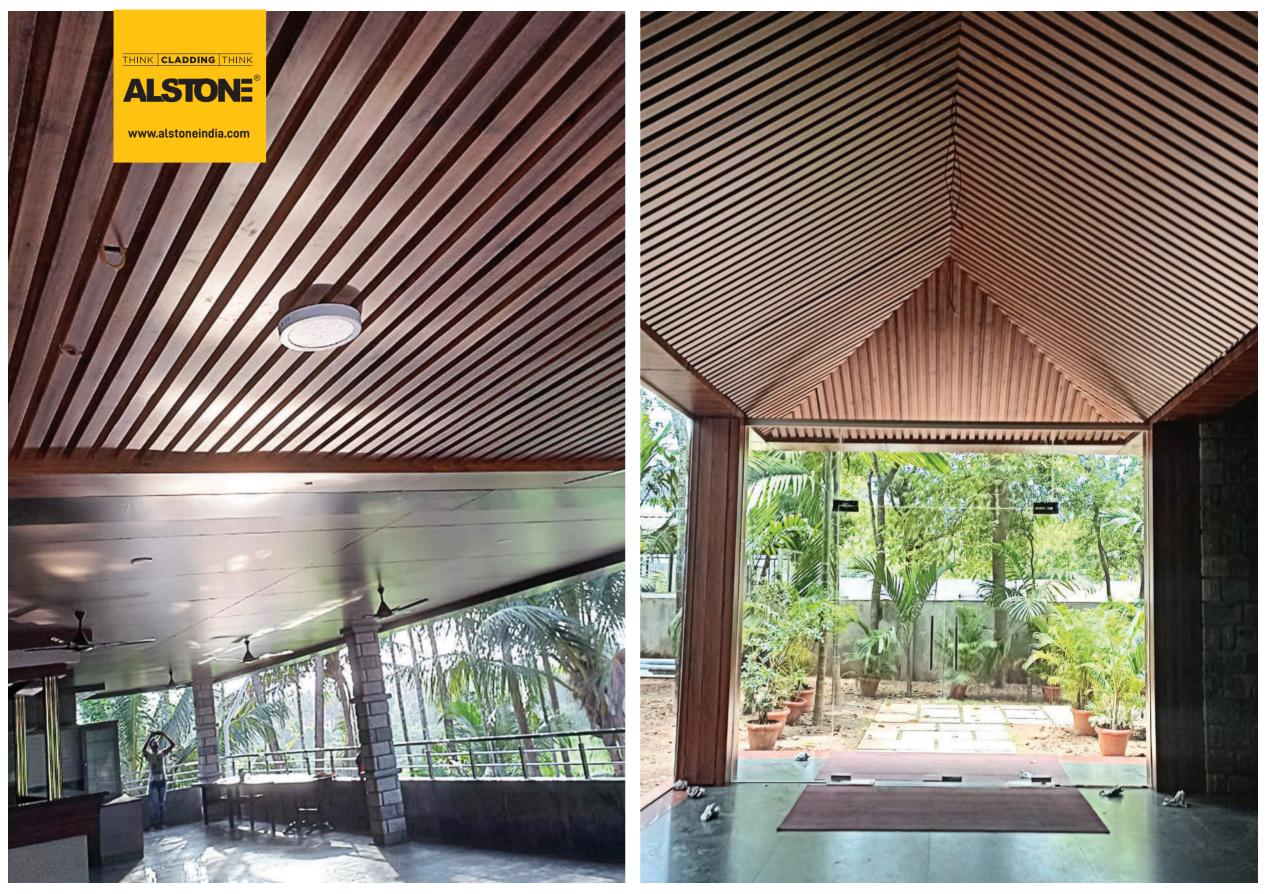

Alstone introducing its new range of **Ventilated Fin Louvers**, expertly crafted to optimize airflow. These louvers allow fresh air to enter the building and improve the indoor air quality, reduced reliance on mechanical ventilation systems, energy efficiency, and enhanced aesthetics. Alstone use high quality materials in the manufacturing of their Fin Louvers, ensuring long term durability. The louvers are designed to withstand harsh weather conditions with minimal maintenance, making them a reliable and cost effective choice.

Additionally, our premium line of Alstone Louvers for premier buildings. Our Louvers have been designed to be nothing short of exquisite, for those who want to be surrounded by architectural elegance. Made to fit your taste, this range is the perfect way to add a personal touch and sprinkle of sophistication to your home or office.

Our exclusive range of Louvers and Fin Louvers are made to fit your taste, this range is the perfect way to add a personal touch and sprinkle of sophistication to your home or office.