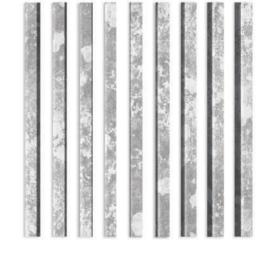

\*Shades shown below are for reference only, actual product may vary.

www.alstoneindia.com

THINK CLADDING THINK

AL-VF-6005 GRAVEL CEMENT

AL-VF-6006 GREY SPACE

AL-VF-6007 BLACK SPACE

AL-VF-6008 FERRARI RED

\*Shades shown below are for reference only, actual product may vary.

| AL-VF-6009 VENICE BROWN | AL-VF-6010 ONYX BROWN | AL-VF-6011 BROWN CASTLE |
|-------------------------|-----------------------|-------------------------|
|                         |                       |                         |