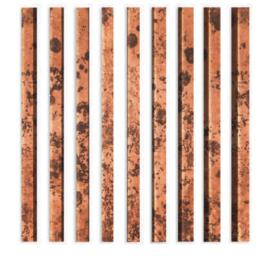

AL-VF-6012 BLACK CASTLE

AL-VF-9004 ROUGH BRASS

AL-VF-9001 CORTEN STEEL

AL-VF-9002 RUSTY COPPER

AL-VF-9003 BRONZE PATINA

\*Shades shown below are for reference only, actual product may vary.

|                |     |                                       | 1     | 1              | and the second |    | -       | -                                      | 変換                 | the state | SALL T     |
|----------------|-----|---------------------------------------|-------|----------------|----------------|----|---------|----------------------------------------|--------------------|-----------|------------|
| 3              | -   | A A A A A A A A A A A A A A A A A A A |       |                | A              | 1  | 1. 5. 4 |                                        | and the second     |           |            |
| and the second | *** | CHEN LI                               |       | and the second | R              |    |         |                                        | - AL               | N. MAR    | 14.1       |
| SAL AN         | ""  | No.                                   | and a |                |                |    | 12      |                                        | N.C.B.             |           |            |
|                | NA. | 27.72                                 | う     | ALC: NO        | No.            |    |         |                                        | Contraction of the |           | No.        |
|                |     | いきの間                                  | *     | 2mm            |                | 後に |         | 199                                    |                    | 并将掌       | The second |
|                |     | 3.5                                   | - Sta | P.             | E and E la     |    | 4       |                                        | Line               | 1         | 23.        |
|                | 200 | Sec. 1                                |       | 1              |                |    | T A     | ······································ |                    | 1         |            |

# AL-9001 CORTEN STEEL

AL-9002 RUSTY COPPER

AL-9003 BRONZE PATINA AL-9004 ROUGH BRASS

AL-9005 INDUSTRIAL IRON

AL-9009 NECTARINA RUST

AL-9006 GILDED RUST

AL-9008 RUSTY GOLD

AL-9007 ROUGH CONCRETE