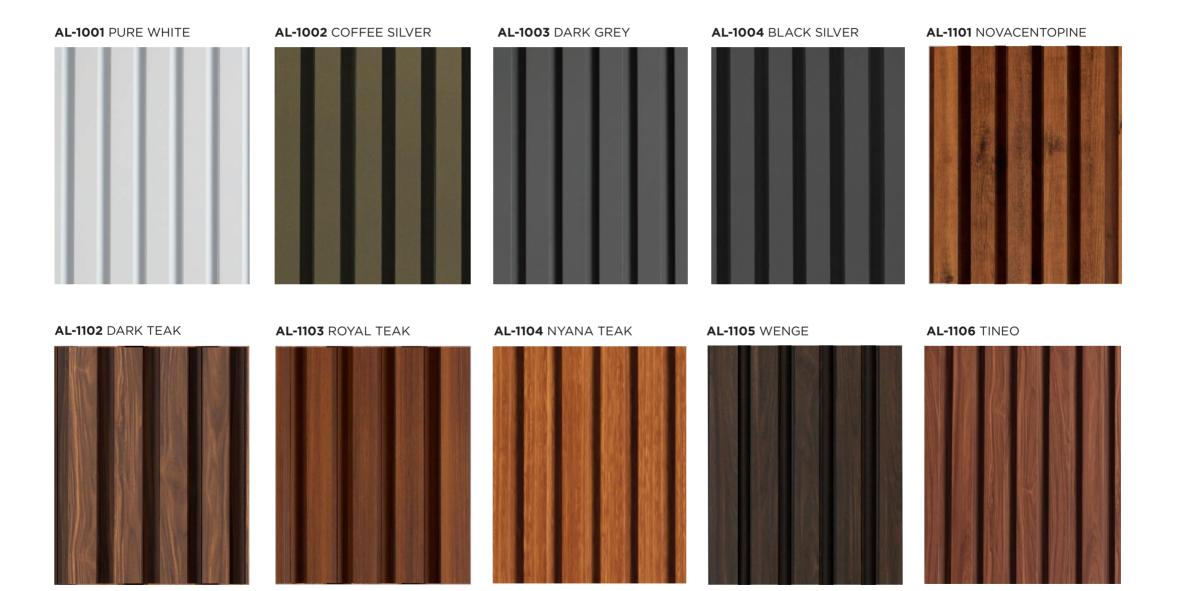

\*Shades shown below are for reference only, actual product may vary.

THINK CLADDING THINK

\*Shades shown below are for reference only, actual product may vary.

THINK CLADDING THINK

AL-VF-1106 TINEO

AL-VF-1108 OXFORD CHERRY

# DARK GREY

A true balance of mystery, sophistication & timelessness, this hue of grey adds a modern touch to your walls.

www.alstoneindia.com

**ROYAL TEAK** is an amalgamation of rich, subtle shades of almond that radiate warmth.