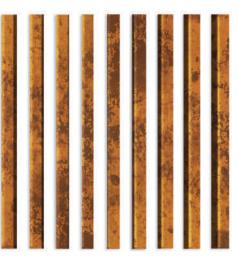

AL-VF-6012 BLACK CASTLE

AL-VF-9004 ROUGH BRASS

AL-VF-9001 CORTEN STEEL

AL-VF-9002 RUSTY COPPER

AL-VF-9003 BRONZE PATINA

\*Shades shown below are for reference only, actual product may vary.

|                |     |                                       | 1     | 1              | and the second |    | -       | -                                      | 変換                 | the state | SALL T     |
|----------------|-----|---------------------------------------|-------|----------------|----------------|----|---------|----------------------------------------|--------------------|-----------|------------|
| 3              | -   | A A A A A A A A A A A A A A A A A A A |       |                | A              | 1  | 1. 5. 4 |                                        | and the second     |           |            |
| and the second | *** | CHEN LI                               |       | and the second | R              |    |         |                                        | - AL               | N. MAR    | 14.1       |
| SAL AN         | ""  | No.                                   | and a |                |                |    | 12      |                                        | N.C.B.             |           |            |
|                | NA. | 27.72                                 | う     | ALC: NO        | No.            |    |         |                                        | Contraction of the |           | No.        |
|                |     | いきの間                                  | *     | 2mm            |                | 後に |         | 199                                    |                    | 并将掌       | The second |
|                |     | 3.5                                   | - Sta | P.             | E and E la     |    | 4       |                                        | Line               | 1         | 23.        |
|                | 200 | Sec. 1                                |       | 1              |                |    | T A     | ······································ |                    | 1         |            |

# AL-9001 CORTEN STEEL

AL-9002 RUSTY COPPER

AL-9003 BRONZE PATINA AL-9004 ROUGH BRASS

AL-9005 INDUSTRIAL IRON

AL-9009 NECTARINA RUST

AL-9006 GILDED RUST

AL-9008 RUSTY GOLD

AL-9007 ROUGH CONCRETE