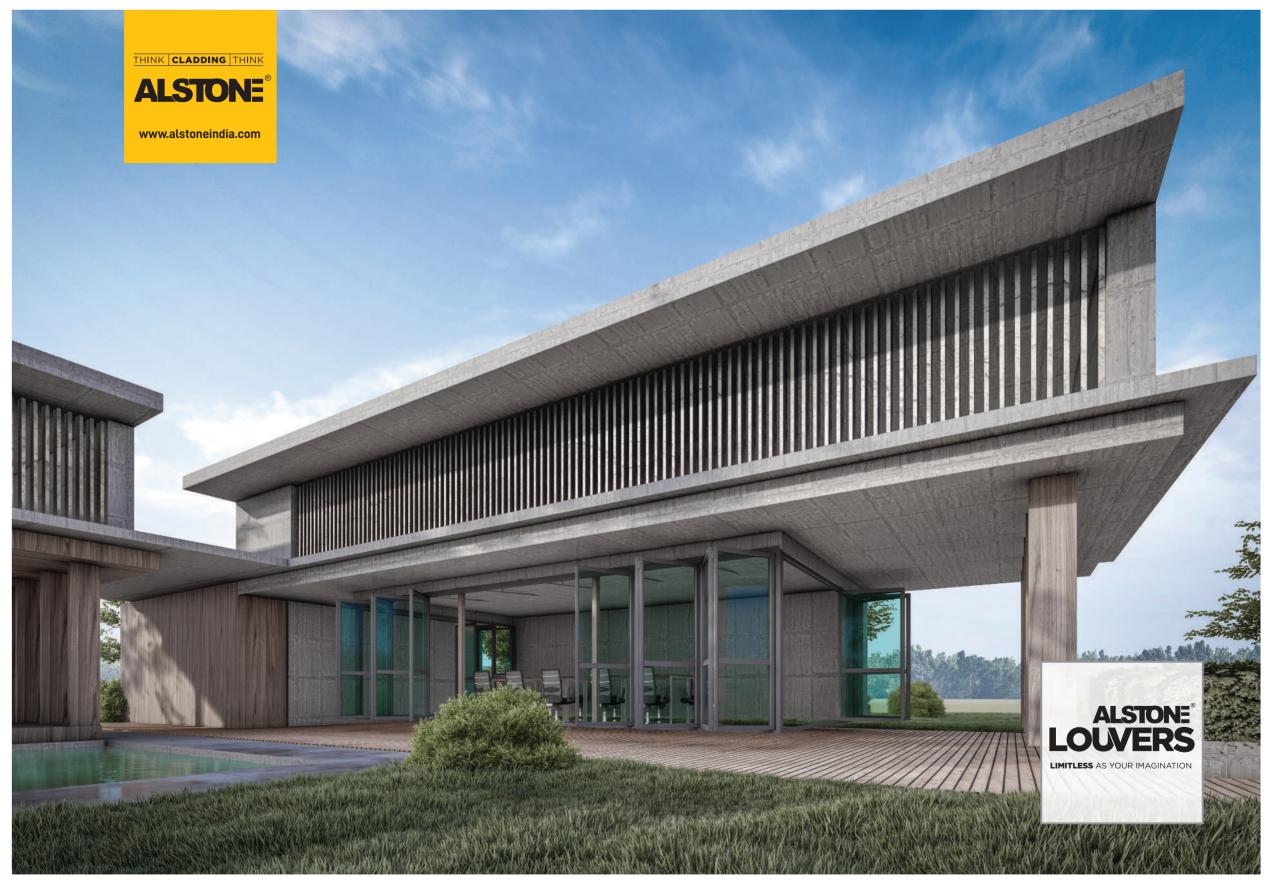

Alstone introducing its new range of **Ventilated Fin Louvers**, expertly crafted to optimize airflow. These louvers allow fresh air to enter the building and improve the indoor air quality, reduced reliance on mechanical ventilation systems, energy efficiency, and enhanced aesthetics. Alstone use high quality materials in the manufacturing of their Fin Louvers, ensuring long term durability. The louvers are designed to withstand harsh weather conditions with minimal maintenance, making them a reliable and cost effective choice.

Additionally, our premium line of Alstone Louvers for premier buildings. Our Louvers have been designed to be nothing short of exquisite, for those who want to be surrounded by architectural elegance. Made to fit your taste, this range is the perfect way to add a personal touch and sprinkle of sophistication to your home or office.

# **APPLICATIONS**

- EXTERIOR CLADDING
- BALCONY CLADDING
- ROOF CLADDING
- CANOPY
- GATE PANELING
- FENCE & RAILING
- HIGHLIGHTER

THINK CLADDING THINK

www.alstoneindia.com

2440mm(L) x 38mm(W) x 75mm(H), Tolerance: ±5mm