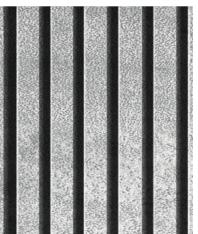

\*Shades shown below are for reference only, actual product may vary.

www.alstoneindia.com

THINK CLADDING THINK

AL-VF-6005 GRAVEL CEMENT

AL-VF-6006 GREY SPACE

AL-VF-6007 BLACK SPACE

AL-VF-6008 FERRARI RED

\*Shades shown below are for reference only, actual product may vary.

| AL-VF-6009 VENICE BROWN | AL-VF-6010 ONYX BROWN | AL-VF-6011 BROWN CASTLE |
|-------------------------|-----------------------|-------------------------|
|                         |                       |                         |