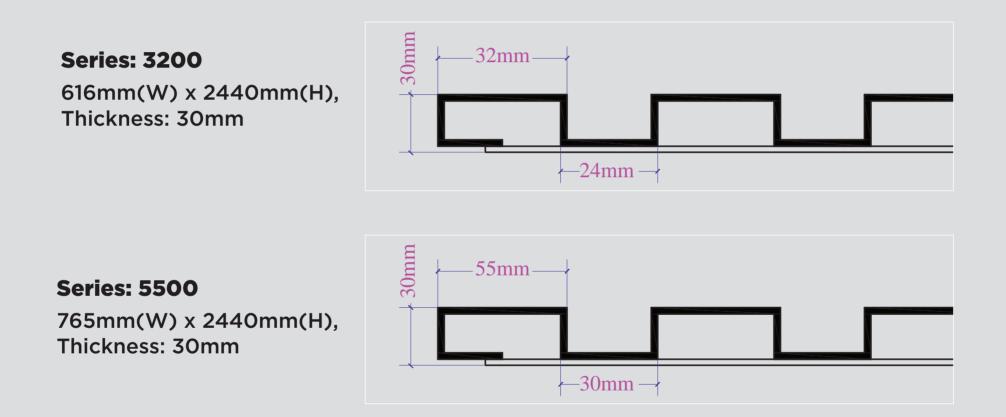

# **APPLICATIONS**

- EXTERIOR CLADDING
- BALCONY CLADDING
- ROOF CLADDING
- CANOPY
- GATE PANELING
- FENCE & RAILING
- HIGHLIGHTER

THINK CLADDING THINK

www.alstoneindia.com

2440mm(L) x 38mm(W) x 75mm(H), Tolerance: ±5mm