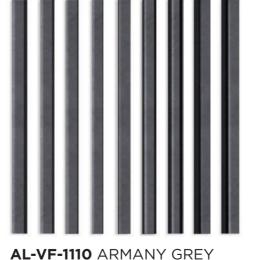

# AL-1107 TIGER WOOD AL-1108 OXFORD CHERRY AL-1109 ROSEWOOD AL-1110 ARMANI GREY AL-1111 SHADOW GREY AL-6004 CEMENT AL-6005 GRAVEL CEMENT AL-6001 FOREST ROCK AL-6002 DECAYED ROCK AL-6003 DHOLPUR PINK

\*Shades shown below are for reference only, actual product may vary.