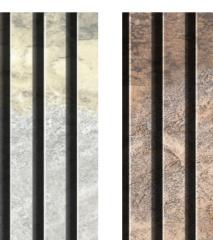

\*Shades shown below are for reference only, actual product may vary.

THINK CLADDING THINK

\*Shades shown below are for reference only, actual product may vary.

THINK CLADDING THINK

AL-VF-1106 TINEO

AL-VF-1108 OXFORD CHERRY

\*Shades shown below are for reference only, actual product may vary.

www.alstoneindia.com

THINK CLADDING THINK

AL-VF-6005 GRAVEL CEMENT

AL-VF-6006 GREY SPACE

AL-VF-6007 BLACK SPACE

AL-VF-6008 FERRARI RED

\*Shades shown below are for reference only, actual product may vary.