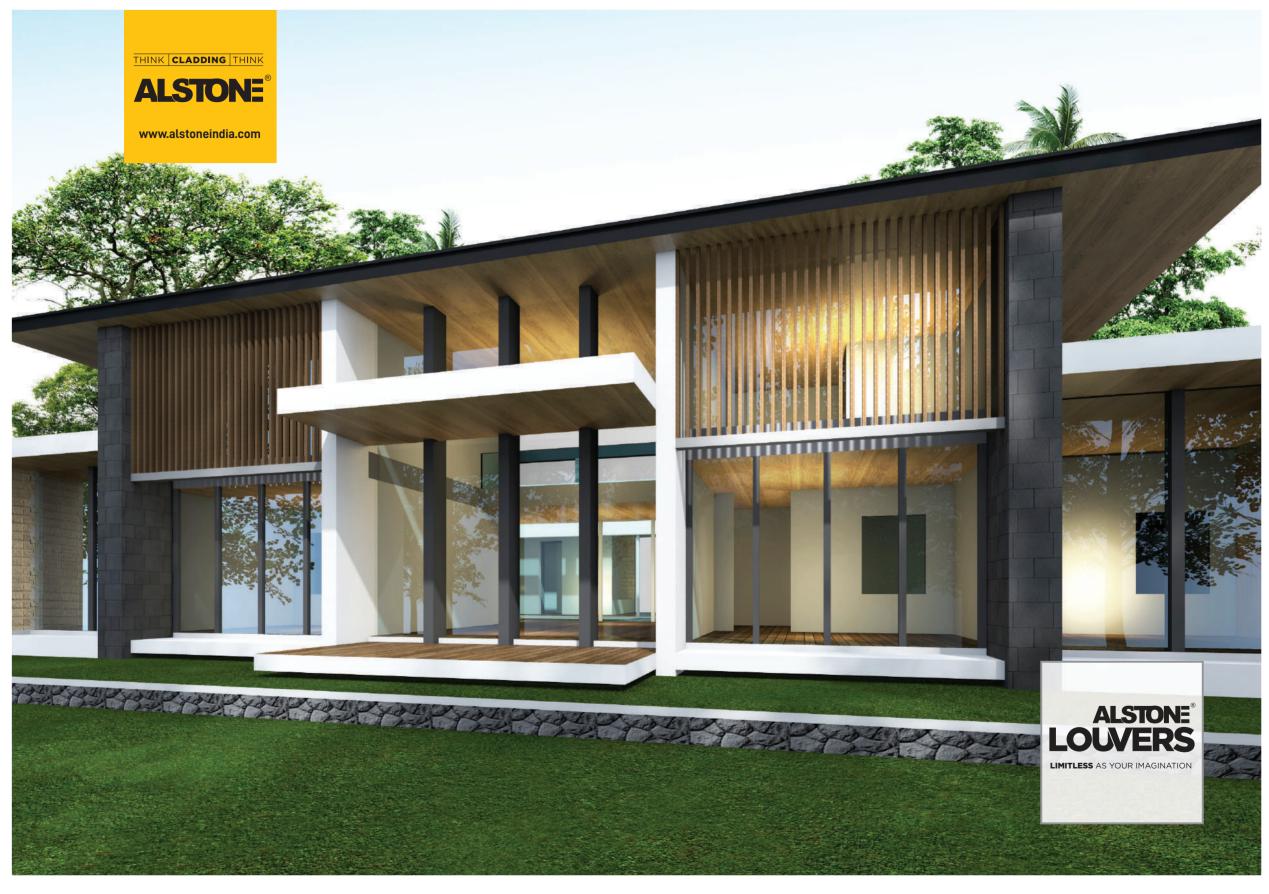

Additionally, our premium line of Alstone Louvers for premier buildings. Our Louvers have been designed to be nothing short of exquisite, for those who want to be surrounded by architectural elegance. Made to fit your taste, this range is the perfect way to add a personal touch and sprinkle of sophistication to your home or office.

Our exclusive range of Louvers and Fin Louvers are made to fit your taste, this range is the perfect way to add a personal touch and sprinkle of sophistication to your home or office.

# **APPLICATIONS**

- EXTERIOR CLADDING
- BALCONY CLADDING
- ROOF CLADDING
- CANOPY
- GATE PANELING
- FENCE & RAILING
- HIGHLIGHTER

THINK CLADDING THINK

www.alstoneindia.com

2440mm(L) x 38mm(W) x 75mm(H), Tolerance: ±5mm