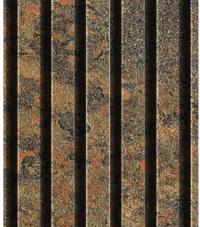

AL-VF-6012 BLACK CASTLE

AL-VF-9004 ROUGH BRASS

AL-VF-9001 CORTEN STEEL

AL-VF-9002 RUSTY COPPER

AL-VF-9003 BRONZE PATINA

\*Shades shown below are for reference only, actual product may vary.

|                |     |                                       | 1     | 1              | and the second |    | -       | -                                      | 変換                 | the state | SALL T     |
|----------------|-----|---------------------------------------|-------|----------------|----------------|----|---------|----------------------------------------|--------------------|-----------|------------|
| 3              | -   | A A A A A A A A A A A A A A A A A A A |       |                | A              | 1  | 1. 5. 4 |                                        | and the second     |           |            |
| and the second | *** | CHEN LI                               |       | and the second | R              |    |         |                                        | - AL               | N. MAR    | 14.1       |
| SAL AN         | ""  | No.                                   | and a |                |                |    | 12      |                                        | N.C.B.             |           |            |
|                | NA. | 27.72                                 | う     | ALC: NO        | No.            |    |         |                                        | Contraction of the |           | No.        |
|                |     | いきの間                                  | *     | 2mm            |                | 後に |         | 199                                    |                    | 并将掌       | The second |
|                |     | 3.5                                   | - Sta | P.             | E and E la     |    | 4       |                                        | Line               | 1         | 23.        |
|                | 200 | Sec. 1                                |       | 1              |                |    | T A     | ······································ |                    | 1         |            |

# AL-9001 CORTEN STEEL

AL-9002 RUSTY COPPER

AL-9003 BRONZE PATINA AL-9004 ROUGH BRASS

AL-9005 INDUSTRIAL IRON

AL-9009 NECTARINA RUST

AL-9006 GILDED RUST

AL-9008 RUSTY GOLD

AL-9007 ROUGH CONCRETE